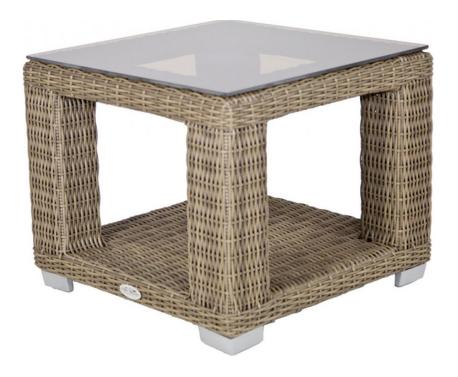

## **Palisades End Table - Square**

SKU: PLI-G1ETS

The Palisades Square End Table strikes a beautiful balance between modern and traditional. Surfaces are topped with tempered glass in clear, frosted or smoke colors. For an additional charge, cell cast acrylic or stone tops can be substituted. This transitional piece utilizes sophisticated lines with a lighter stain that can blend easily with other finishes in a room. The Palisades Collection has a traditional, half-round weave that is classic.

## **Product Details**

**Dimensions:** 20"H x 24"W x 24"D

**Color Options:** Brown

**Materials:** Powder coated aluminum, tempered glass with wicker.