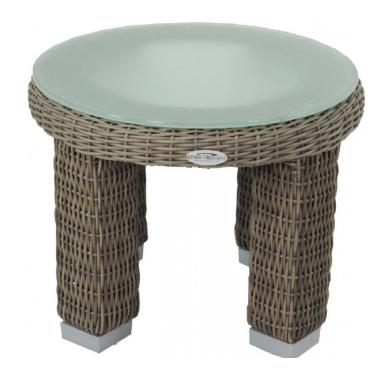

## **Palisades End Table - Round**

SKU: PLI-G1ETR

The Palisades Round End Table is a perfect accent to any chair from this collection. Surfaces are topped with tempered glass in clear, frosted or smoke colors. For an additional charge, cell cast acrylic or stone tops can be substituted. This piece utilizes casual lines with a lighter stain that enables it to blend easily with other finishes in a room. The Palisades Collection has a traditional, half-round weave that is classic.

## **Product Details**

**Dimensions:** 19"H x 23"W x 23"D

**Color Options:** Brown

Materials: Powder coated aluminum, tempered glass with wicker.