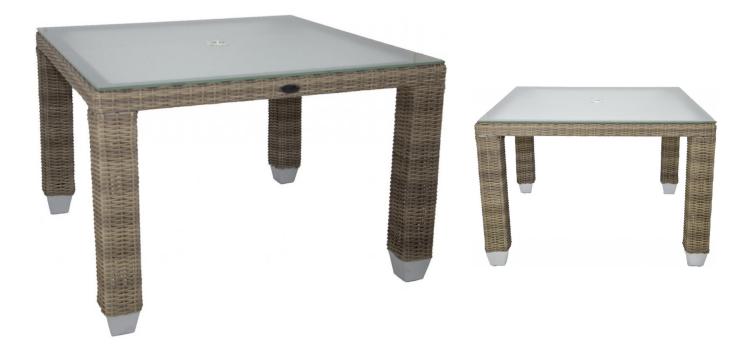

## **Palisades Dining Table - Square**

SKU: PLI-G1DTS

The Palisades Square Dining Table seats four comfortably. Like the collection itself, it strikes a beautiful balance between modern and traditional. This transitional piece utilizes sophisticated lines with a lighter stain that can blend easily with other finishes in a room. The Palisades Collection has a traditional, half-round weave that is classic. Surfaces are topped with tempered glass in clear, frosted or smoke colors. For an additional charge, acrylic or stone tops can be substituted.

## **Product Details**

**Dimensions:** 26.5"H x 42"W x 42"D

**Color Options:** Brown

**Materials:** Powder coated aluminum, tempered glass with wicker.