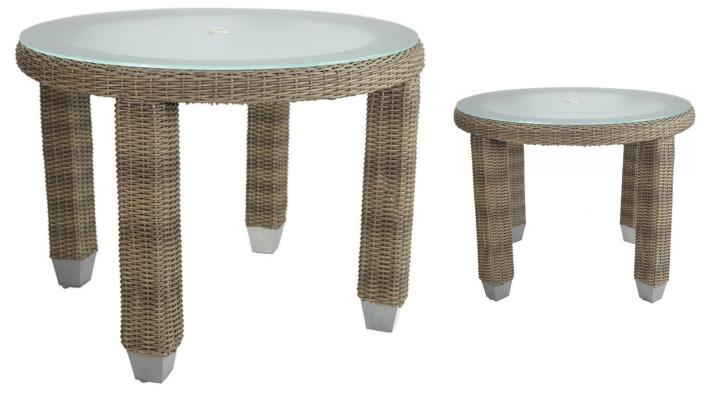

## **Palisades Dining Table - Round**

SKU: PLI-G1DTR

The Palisades Round Dining Table seats four comfortably. Like the collection itself, it strikes a beautiful balance between modern and traditional. This transitional piece utilizes sophisticated lines with a lighter stain that can blend easily with other finishes in a room. The Palisades Collection has a traditional, half-round weave that is classic. Surfaces are topped with tempered glass in clear, frost or smoke colors. For an additional charge, acrylic or stone may be substituted.

## **Product Details**

**Dimensions:** 26.5"H x 42"W x 42"D

**Color Options:** Brown

**Materials:** Powder coated aluminum, tempered glass with wicker.