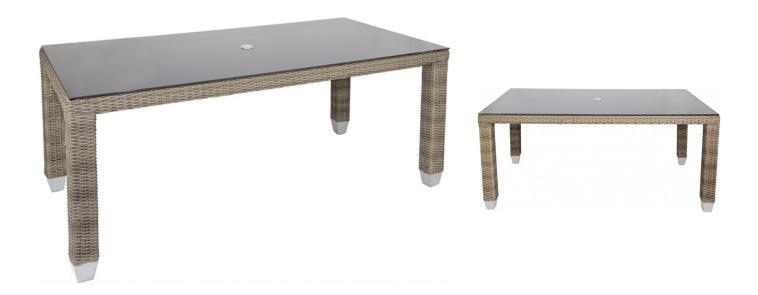

## **Palisades Dining Table - Rectangular**

SKU: PLI-G1T84

The Palisades Rectangle Dining Table is a large table that sits eight people comfortably. Like the collection itself, it strikes a beautiful balance between modern and traditional. This transitional piece utilizes sophisticated lines with a lighter stain that can blend easily with other finishes in a room. The Palisades Collection has a traditional, half-round weave that is classic. This table topped with tempered glass that comes with clear, frosted or smoke. For an additional charge, acrylic or stone tops may be substituted.

## **Product Details**

**Dimensions:** 26.5"H x 84"W x 42"D

**Color Options:** Brown

**Materials:** Powder coated aluminum, tempered glass with wicker.