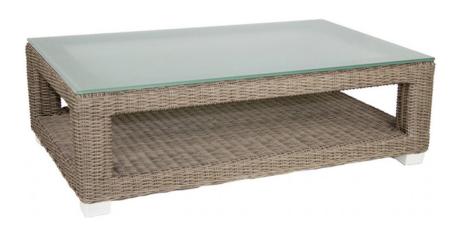

## **Palisades Coffee Table**

SKU: PLI-G1CT1

The Palisades Coffee Table is perfect in size. Like the collection itself, it strikes a beautiful balance between modern and traditional. This transitional piece utilizes sophisticated lines with a lighter stain that can blend easily with other finishes in a room. The Palisades Collection has a traditional, half-round weave that is classic. Surfaces are topped with tempered glass in clear, frosted or smoke colors. For an additional charge, cell cast acrylic or stone tops can be substituted.

## **Product Details**

**Dimensions:** 18.5"H x 48"W x 28"D

**Color Options:** Brown

**Materials:** Powder coated aluminum, tempered glass with wicker.