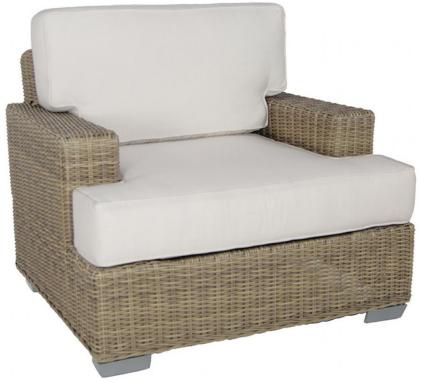

## **Palisades Club Chair**

SKU: PLI-G1001

This transitional collection utilizes sophisticated lines and a half-round weave that is traditional. Broad, low arms provide perfect perches for your beverages or snacks. Plush cushions bring comfort and softness to the collection. The lighter stained wicker, with its cool grey and warm brown tones, has a characteristic of a chameleon that blends with many finishes in a room, often causing color variations in our photo images.

## **Product Details**

**Dimensions:** 29.5"H x 38.5"W x 37"D

**Color Options:** Brown

Materials: Powder coated aluminum with wicker.