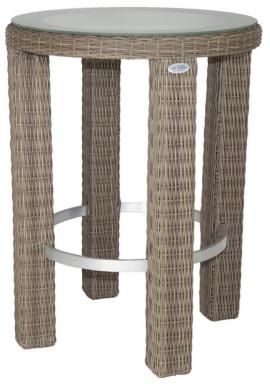

## **Palisades Bar Table - Round**

SKU: PLI-G1BTR

The Palisades Bar Table creates a casual bar setting. Like the collection itself, it strikes a beautiful balance between modern and traditional. This transitional piece utilizes sophisticated lines with a lighter stain that can blend easily with other finishes in a room. The Palisades Collection has a traditional, half-round weave that is classic. Surfaces are topped with tempered glass in clear, frosted or smoke colors. For an additional charge, cell cast acrylic or stone tops can be substituted.

## **Product Details**

**Dimensions:** 24"H x 30"W x 30"D

**Color Options:** Brown

Materials: Powder coated aluminum, tempered glass with wicker.