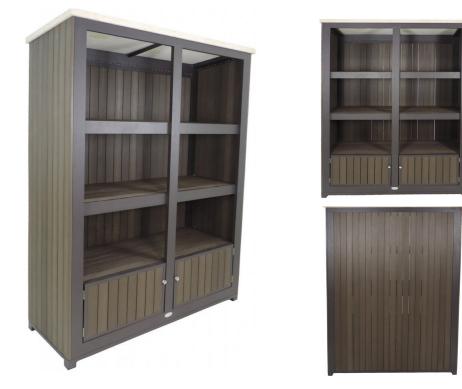

## Moorea Towel Shelf

The Moorea Towel Shelf can be whatever you need it to be, a towel shelf, merchandise display case or a decorative armoire. Made with a dark brown, powder-coated aluminum and tobacco brown faux wood, this piece can easily blend into any space. It is topped with an ivory quartz stone finish. The size and scale of this shelf provides ample storage.

## **Product Details**

| Dimensions:           | 74"H x 56"W x 21"D                     |
|-----------------------|----------------------------------------|
| <b>Color Options:</b> | Charcoal Grey                          |
| Materials:            | Powder coated aluminum with faux teak. |