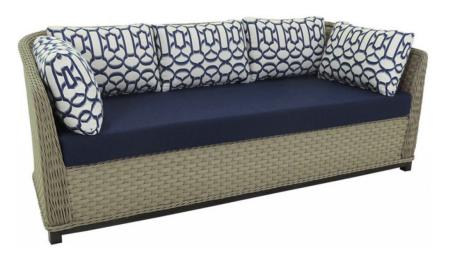

## Moorea Sofa - Honey Grey SKU: MOO-G2003-HB

The Moorea Sofa is a striking sofa. The broader flat weave of this wicker is set off by faux teak accents. The simple lines of the frame construction maximize reclining space and define sitting areas with grace and style. The Moorea Collection is fancy without being fussy.

## **Product Details**

| Dimensions:    | 32"H x 85"W x 33.5"D                |
|----------------|-------------------------------------|
| Color Options: | Honey Grey or Charcoal Grey         |
| Materials:     | Powder coated aluminum with wicker. |