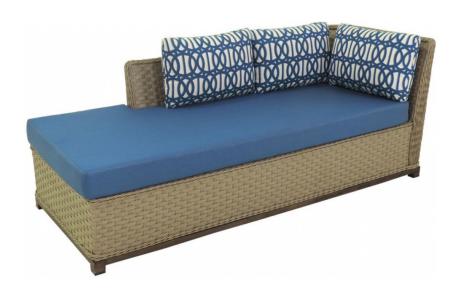

## Moorea Sect. RAF Settee - Honey Grey

SKU: MOO-G2RST-HB

The Moorea RAF Settee Sofa may be combined with a LAF Settee to make a striking sectional piece. The elegant lines of the frame construction maximize seating space and define sitting areas with grace and style. This RAF Sofa Settee comes standard with pillow backs, as shown above, but it may be customized to your liking. The broader flatweave of this wicker is set off by faux teak accents and contrasting, corded-edge details. The Moorea Collection is fancy without being fussy.

## **Product Details**

**Dimensions:** 32"H x 80.5"W x 34"D

**Color Options:** Honey Grey or Charcoal Grey

**Materials:** Powder coated aluminum with wicker.