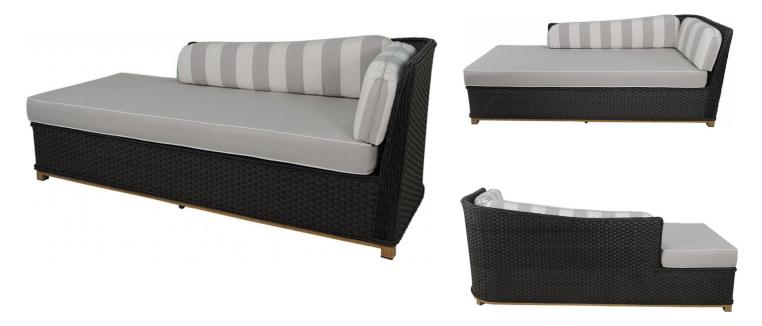

## Moorea Sect. RAF Settee - Charcoal Grey

SKU: MOO-G2RST-CHG

The Moorea RAF Settee Sofa may be combined with a LAF Settee to make a striking sectional piece. The elegant lines of the frame construction maximize seating space and define sitting areas with grace and style. This RAF Sofa Settee comes standard with pillow backs, as shown above, but it may be customized to your liking. The broader flatweave of this wicker is set off by faux teak accents and contrasting, corded-edge details. The Moorea Collection is fancy without being fussy.

## **Product Details**

**Dimensions:** 32"H x 80.5"W x 34"D

**Color Options:** Charcoal Grey or Honey Grey

**Materials:** Powder coated aluminum with wicker.