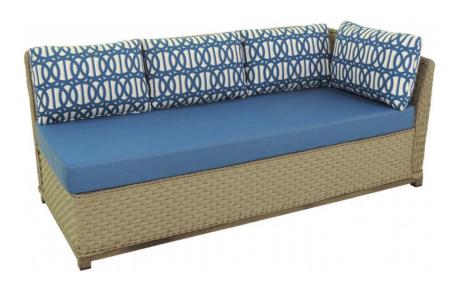

## Moorea Sectional - RAF - Honey Grey

SKU: MOO-G2RAF-HB

The Moorea RAF Sofa may be combined with Moorea Sofa or LAF Settee to make a striking sectional piece. The elegant lines of the frame construction maximize seating space and define sitting areas with grace and style. This RAF Sofa comes standard with pillow backs, as shown above, but it may be customized to your liking. The broader flatweave of this wicker is set off by faux teak accents and contrasting, corded-edge details. The Moorea Collection is fancy without being fussy.

## **Product Details**

**Dimensions:** 32"H x 82"W x 32.5"D

**Color Options:** Honey Grey or Charcoal Grey

**Materials:** Powder coated aluminum with wicker.