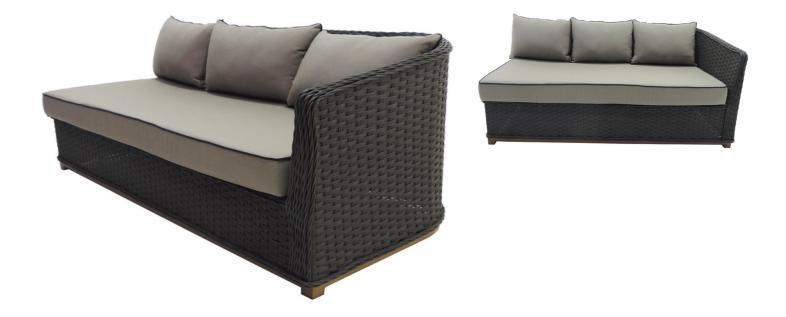

## Moorea Sectional - RAF - Charcoal Grey

SKU: MOO-G2RAF-CHG

The Moorea RAF Sofa may be combined with Moorea Sofa or LAF Settee to make a striking sectional piece. The elegant lines of the frame construction maximize seating space and define sitting areas with grace and style. This RAF Sofa comes standard with pillow backs, as shown above, but it may be customized to your liking. The broader flatweave of this wicker is set off by faux teak accents and contrasting, corded-edge details. The Moorea Collection is fancy without being fussy.

## **Product Details**

**Dimensions:** 32"H x 82"W x 32.5"D

**Color Options:** Charcoal Grey or Honey Grey

**Materials:** Powder coated aluminum with wicker.