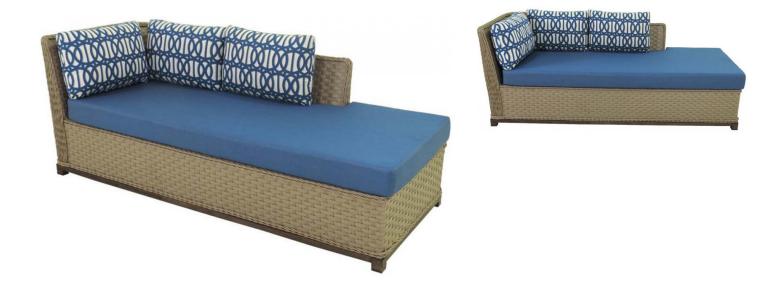

## Moorea Sect. LAF Settee - Honey Grey

SKU: MOO-G2LST-HB

The Moorea RAF Settee Sofa may be combined with a LAF Settee to make a striking sectional piece. The elegant lines of the frame construction maximize seating space and define sitting areas with grace and style. This RAF Sofa Settee comes standard with pillow backs, as shown above, but it may be customized to your liking. The broader flatweave of this wicker is set off by faux teak accents and contrasting, corded-edge details. The Moorea Collection is fancy without being fussy.

## **Product Details**

**Dimensions:** 32"H x 80.5"W x 34"D

**Color Options:** Honey Grey or Charcoal Grey

**Materials:** Powder coated aluminum with wicker.