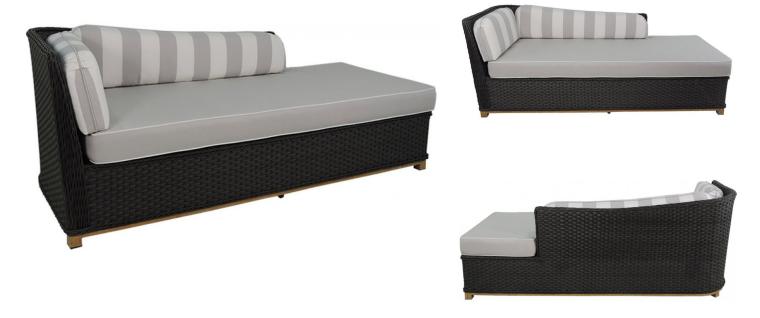

## Moorea Sect. LAF Settee - Charcoal Grey

SKU: MOO-G2LST-CHG

The Moorea RAF Settee Sofa may be combined with a LAF Settee to make a striking sectional piece. The elegant lines of the frame construction maximize seating space and define sitting areas with grace and style. This RAF Sofa Settee comes standard with pillow backs, as shown above, but it may be customized to your liking. The broader flatweave of this wicker is set off by faux teak accents and contrasting, corded-edge details. The Moorea Collection is fancy without being fussy.

## **Product Details**

**Dimensions:** 32"H x 80.5"W x 34"D

**Color Options:** Charcoal Grey or Honey Grey

**Materials:** Powder coated aluminum with wicker.