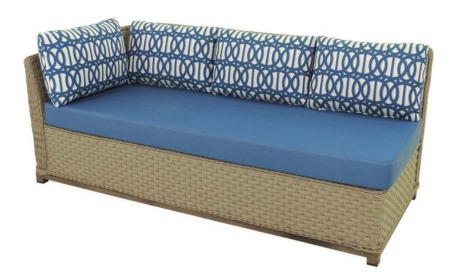

## Moorea Sectional - LAF - Honey Grey

SKU: MOO-G2LAF-HB

The Moorea LAF Sofa may be combined with Moorea Sofa or RAF Settee to make a striking sectional piece. The elegant lines of the frame construction maximize seating space and define sitting areas with grace and style. This LAF Sofa comes standard with pillow backs, as shown above, but it may be customized to your liking. The broader flatweave of this wicker is set off by faux teak accents and contrasting, corded-edge details. The Moorea Collection is fancy without being fussy.

## **Product Details**

**Dimensions:** 32"H x 82"W x 32.5"D

**Color Options:** Honey Grey or Charcoal Grey

Materials: Powder coated aluminum with wicker.