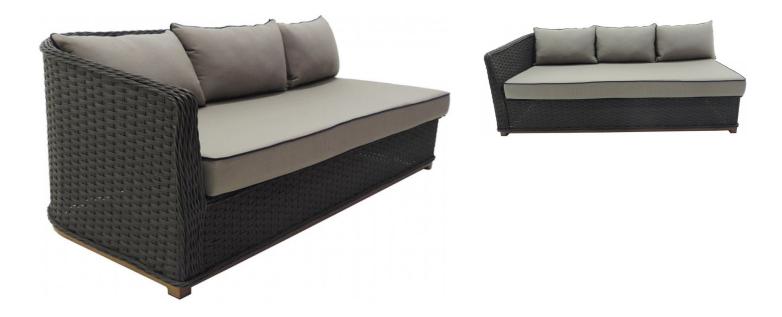

## Moorea Sectional - LAF - Charcoal Grey

SKU: MOO-G2LAF-CHG

The Moorea LAF Sofa may be combined with Moorea Sofa or RAF Settee to make a striking sectional piece. The elegant lines of the frame construction maximize seating space and define sitting areas with grace and style. This LAF Sofa comes standard with pillow backs, as shown above, but it may be customized to your liking. The broader flatweave of this wicker is set off by faux teak accents and contrasting, corded-edge details. The Moorea Collection is fancy without being fussy.

## **Product Details**

**Dimensions:** 32"H x 82"W x 32.5"D

**Color Options:** Charcoal Grey or Honey Grey

Materials: Powder coated aluminum with wicker.