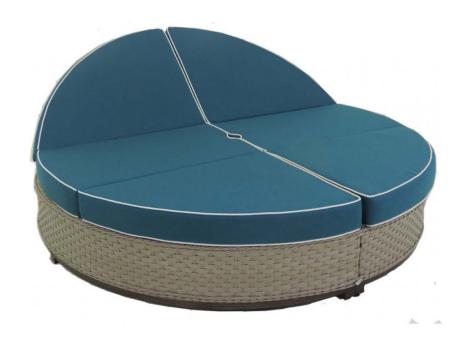

## Moorea Round Dbl. Chaise - Honey Grey

SKU: MOO-G2PC3-HB

The Moorea Round Double Chaise is a versatile and comfortable chaise. The headrests can incline from four different areas so that two sunbathers can either lie down side by side or be opposite one another. This chaise has an umbrella portal in the middle of the bed to create a place in the shade. The elegant lines of the frame's construction maximize seating space and define sitting areas with grace and style. The broader flat weave of this wicker is set off by faux-teak accents and contrasting, corded-edge details. The Moorea Collection is fancy without being fussy.

## **Product Details**

**Dimensions:** 13"H x 78.5"W x 78.5"D

**Color Options:** Honey Grey or Charcoal Grey

Materials: Powder coated aluminum with wicker.