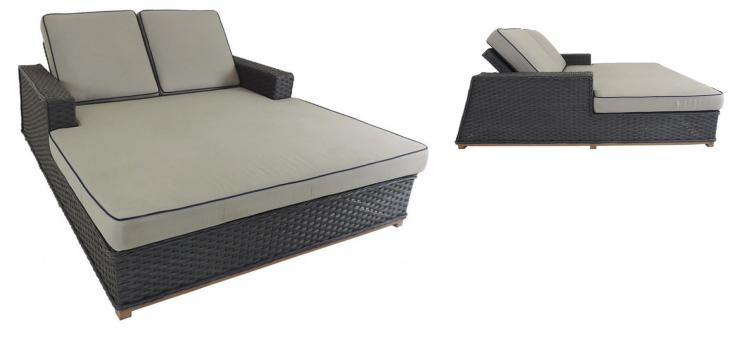

## Moorea Double Chaise - Charcoal Grey sku: моо-g2PC2-CHG

The Moorea Double Chaise is a luxurious place to relax in the sun. Two individual, adjustable headrests make it an ideal chaise for two people. There is room to be separate or room to snuggle and snooze. The broader flat-weave of this wicker is set off by faux teak accents and contrasting, corded-edge details. The simple lines of the frame construction maximize seating space and define sitting areas with grace and style. The Moorea Collection is fancy without being fussy.

## **Product Details**

| Dimensions:    | 13"H x 65.5"W x 85"D                |
|----------------|-------------------------------------|
| Color Options: | Charcoal Grey or Honey Grey         |
| Materials:     | Powder coated aluminum with wicker. |