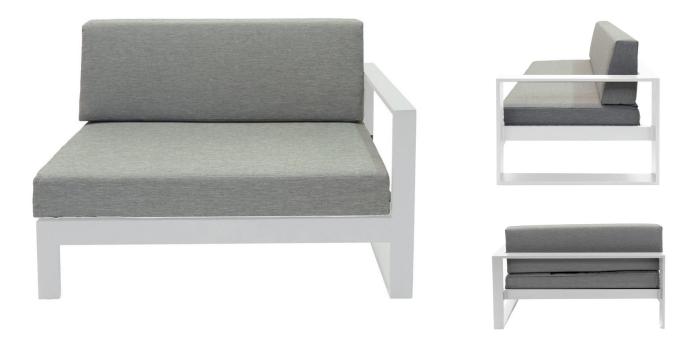

## Miami Sectional - RAF - White SKU: MIA-RAF-WHT

The sun deserves to shine on something as beautiful as the Miami Sectional Sofa. Designed with durable aluminum metalwork, a sleek silhouette, and extra-spacious deep seating. Stain-resistant Polypropylene Mesh fabric cushions and weather-resistant powder-coated frame. The removable foam-filled cushions are easy to clean and built to last through many sunny, summer afternoons.

## **Product Details**

| Dimensions:    | 24"H x 56.5"W x 33"D (32"H with cushions.) |
|----------------|--------------------------------------------|
| Color Options: | White or Carbon                            |
| Materials:     | Powder coated aluminum.                    |