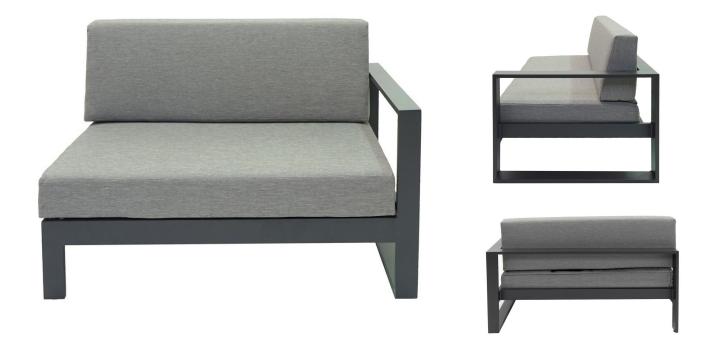

## Miami Sectional - RAF - Carbon

SKU: MIA-RAF-CARB

The sun deserves to shine on something as beautiful as the Miami Sectional Sofa. Designed with durable aluminum metalwork, a sleek silhouette, and extra-spacious deep seating. Stain-resistant Polypropylene Mesh fabric cushions and weather-resistant powder-coated frame. The removable foam-filled cushions are easy to clean and built to last through many sunny, summer afternoons.

## **Product Details**

**Dimensions:** 24"H x 56.5"W x 33"D (32"H with cushions.)

**Color Options:** Carbon or White

**Materials:** Powder coated aluminum.