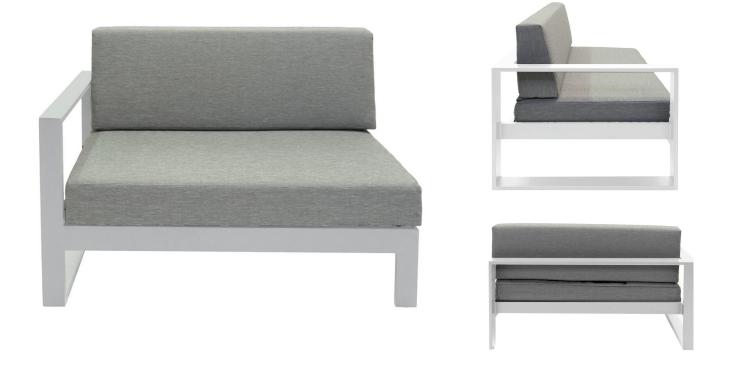

## Miami Sectional - LAF - White

SKU: MIA-LAF-WHT

The sun deserves to shine on something as beautiful as the Miami Sectional Sofa. Designed with durable aluminum metalwork, a sleek silhouette, and extra-spacious deep seating. Stain-resistant Polypropylene Mesh fabric cushions and weather-resistant powder-coated frame. The removable foam-filled cushions are easy to clean and built to last through many sunny, summer afternoons.

## **Product Details**

**Dimensions:** 24"H x 56.5"W x 33"D (32"H with cushions.)

Patio Heaven

P: 310.532.8321

White or Carbon **Color Options:** 

Powder coated aluminum. Materials: