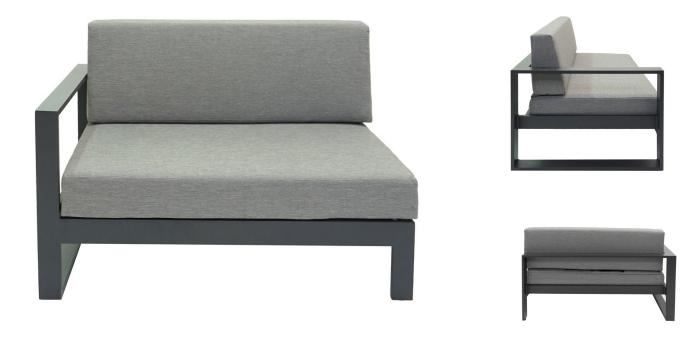

## Miami Sectional - LAF - Carbon SKU: MIA-LAF-CARB

The sun deserves to shine on something as beautiful as the Miami Sectional Sofa. Designed with durable aluminum metalwork, a sleek silhouette, and extra-spacious deep seating. Stain-resistant Polypropylene Mesh fabric cushions and weather-resistant powder-coated frame. The removable foam-filled cushions are easy to clean and built to last through many sunny, summer afternoons.

## **Product Details**

| Dimensions:    | 24"H x 56.5"W x 33"D (32"H with cushions.) |
|----------------|--------------------------------------------|
| Color Options: | Carbon or White                            |
| Materials:     | Powder coated aluminum.                    |