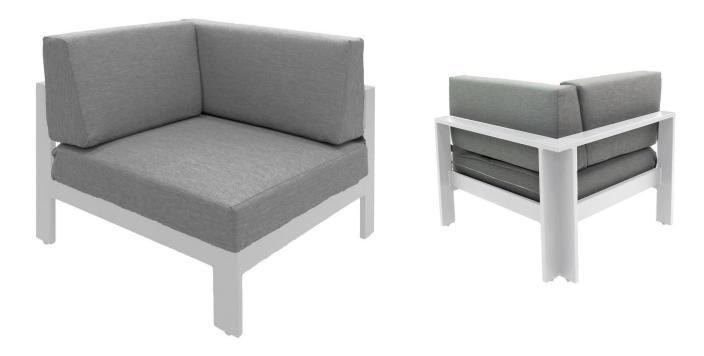

## Miami Sectional - Corner - White

SKU: MIA-CORN-WHT

The sun deserves to shine on something as beautiful as the Miami Sectional Sofa. Designed with durable aluminum metalwork, a sleek silhouette, and extra-spacious deep seating. Stain-resistant Polypropylene Mesh fabric cushions and weather-resistant powder-coated frame. The removable foam-filled cushions are easy to clean and built to last through many sunny, summer afternoons.

## **Product Details**

**Dimensions:** 24"H x 33"W x 33"D (32"H with cushions.)

**Color Options:** White or Carbon

Materials: Powder coated aluminum.