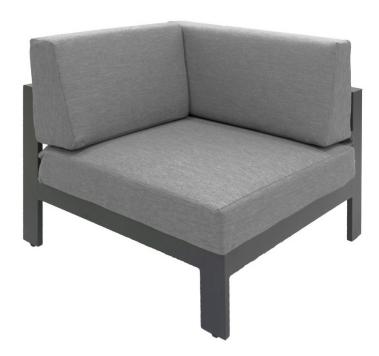

## **Miami Sectional - Corner - Carbon**

SKU: MIA-CORN-CARB

The sun deserves to shine on something as beautiful as the Miami Sectional Sofa. Designed with durable aluminum metalwork, a sleek silhouette, and extra-spacious deep seating. Stain-resistant Polypropylene Mesh fabric cushions and weather-resistant powder-coated frame. The removable foam-filled cushions are easy to clean and built to last through many sunny, summer afternoons.

## **Product Details**

**Dimensions:** 24"H x 33"W x 33"D (32"H with cushions.)

**Color Options:** Carbon or White

**Materials:** Powder coated aluminum.