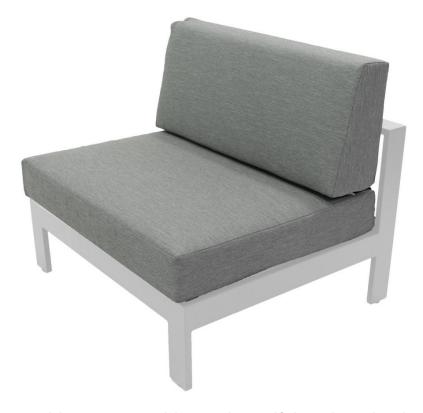

## **Miami Sectional - Armless - White**

SKU: MIA-MID-WHT

The sun deserves to shine on something as beautiful as the Miami Sectional Sofa. Designed with durable aluminum metalwork, a sleek silhouette, and extra-spacious deep seating. Stain-resistant Polypropylene Mesh fabric cushions and weather-resistant powder-coated frame. The removable foam-filled cushions are easy to clean and built to last through many sunny, summer afternoons.

## **Product Details**

**Dimensions:** 24"H x 36"W x 33"D (32"H with cushions.)

**Color Options:** White or Carbon

Materials: Powder coated aluminum.