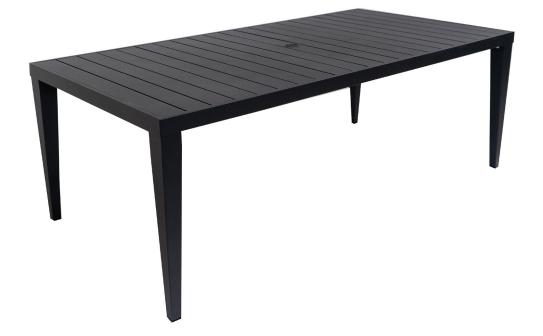

## Miami Dining Table - 84" SKU: MIA-RTDT84-CARBON

The Miami Rectangle Dining Table is a generous addition to any outdoor dining experience. The table fits eight diners, comfortably. Umbrella holes come standard. Like the collection itself, it is durable and easy to clean.

## **Product Details**

| Dimensions:    | 30"H x 84"W x 42"D      |
|----------------|-------------------------|
| Color Options: | Carbon or White         |
| Materials:     | Powder coated aluminum. |