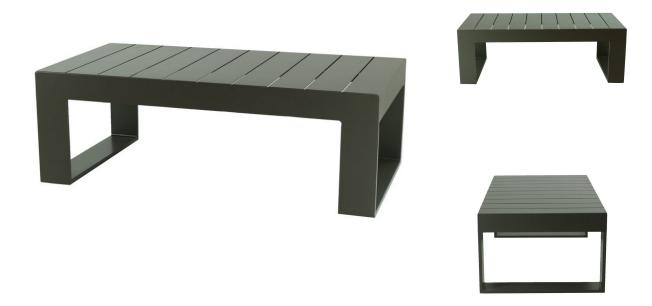

## Hampton Coffee Table - Grey SKU: HAM-COFF-GR

The Hampton Collection has a clean silhouette that is driven by comfort and contemporary styling. Offering scale and luxury in comfort, the Hampton Coffee Table combines a robust aluminum frame with high-quality Sunbrella fabric cushions to stand the test of time.

## **Product Details**

| Dimensions:    | 16.5"H x 48"W x 28"D    |
|----------------|-------------------------|
| Color Options: | Grey, White or Teak     |
| Materials:     | Powder coated aluminum. |